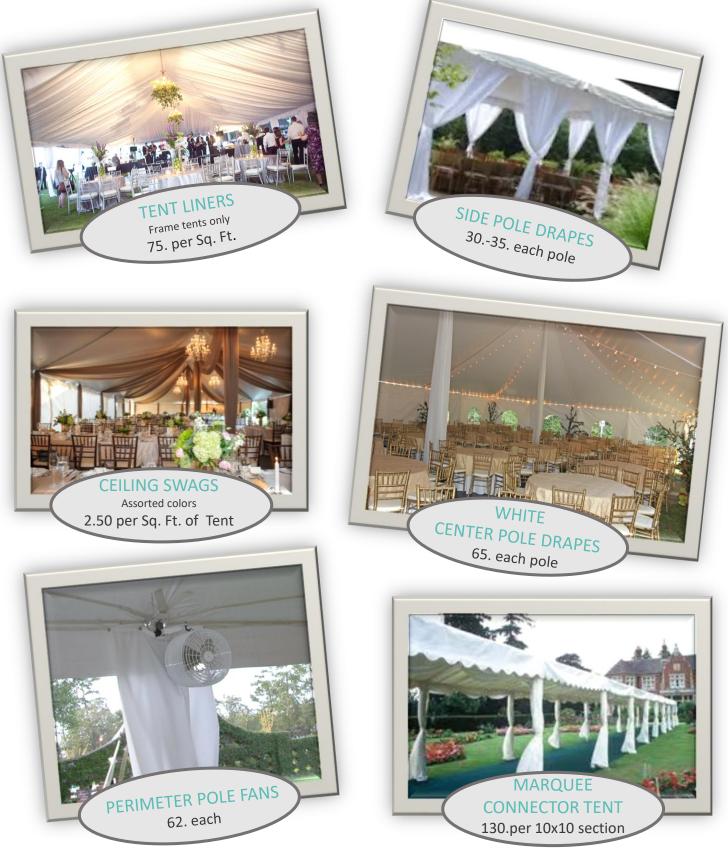

<u>50x120 Frame Tent</u> 350-400 Guests \$7,240

CUSTOMIZED FOR YOUR DESIRED LOOK

Additional upgrades available Contact your sales rep or visit <u>www.cerental.com</u>

CUSTOMIZED FOR YOUR DESIRED LOOK

**CALL OR EMAIL FOR OPTIONS & PRICING** 