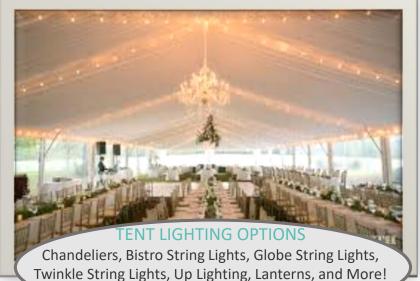

<u>50x120 Frame Tent</u> 350-400 Guests \$7,240

CUSTOMIZED FOR YOUR DESIRED LOOK

Additional upgrades available Contact your sales rep or visit <u>www.cerental.com</u>

CUSTOMIZED FOR YOUR DESIRED LOOK

**CALL OR EMAIL FOR OPTIONS & PRICING** 