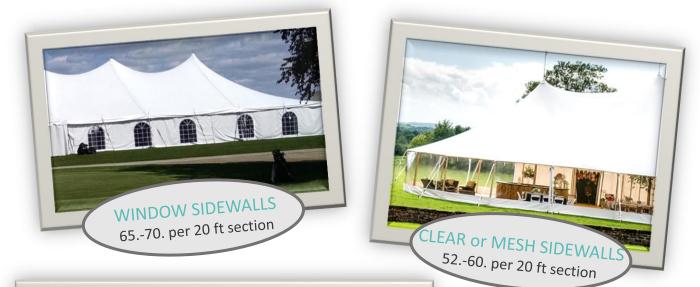

<u>50x120 Frame Tent</u> 350-400 Guests \$7,240

CUSTOMIZED FOR YOUR DESIRED LOOK

Additional upgrades available Contact your sales rep or visit <u>www.cerental.com</u>

CUSTOMIZED FOR YOUR DESIRED LOOK

**CALL OR EMAIL FOR OPTIONS & PRICING** 